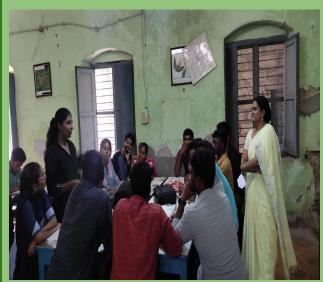

Department of Botany SRR & CVR Govt Degree College Organized Group Discussion for III BZC E.M Students on 17.6.2022

Ms G. Swapna, Lecturer in Botany Initiating the Group Discussion