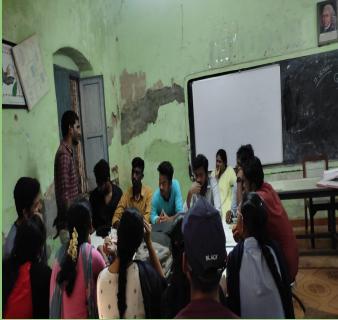

Department of Botany SRR & CVR Govt Degree College Organized Group Discussion for III BZC E.M Students on 17.6.2022

Ms G. Swapna, Lecturer in Botany Initiating the Group Discussion

### III BZC Student sharing a positive opinion on effects of Movies

III BZC Student sharing a Negative opinion on Movies effect on youth