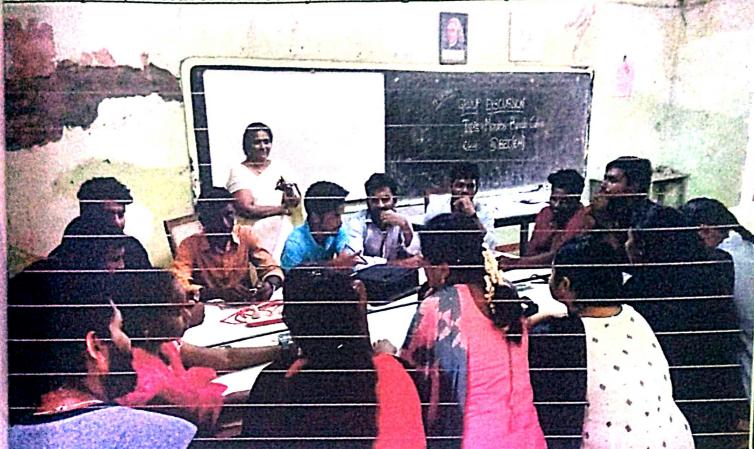

Department of Botany SRR & CVR Govt Degree College Organized Group Discussion for III BZC E.M Students on 17.6.2022

Ms G. Swapna, Lecturer in Botany Initiating the Group Discussion