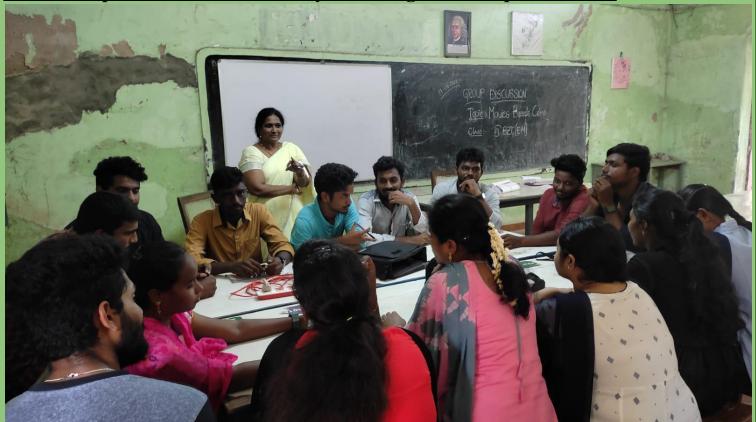

Department of Botany SRR & CVR Govt Degree College Organized Group Discussion for III BZC E.M Students on 17.6.2022

Ms G. Swapna, Lecturer in Botany Initiating the Group Discussion